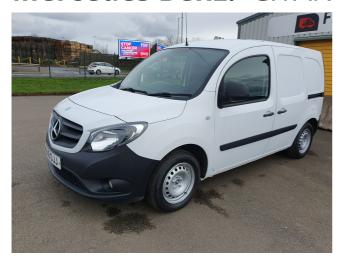

## Mercedes Benz: CITAN 109CDI L2

£6,595

Excluding VAT

| Mileage:      | 87,372 Miles |
|---------------|--------------|
| Transmission: | MANUAL       |
| Engine Size:  | 1.5CDI       |

★ Great Value

Seats: 2

12 MONTHS MOT

**♂ BHP:** 90BHP

✓ Vehicle Features

✓ 12 MONTH RAC ROAD SIDE ASSIST ✓ 12 Months MOT ✓ 2 KEYS ✓ 3 MONTHS RAC GOLD WARRANTY ✓ BIUEtooth ✓ BULKHEAD ✓ Cruise Control FACTORY FITTED BULKHEAD • MANUAL • Plus VAT • Ply-lined • RAC ROADSIDE SIDE ASSIST • Radio • SERVICED • SIDE LOADING DOOR ✓ WARRANTY